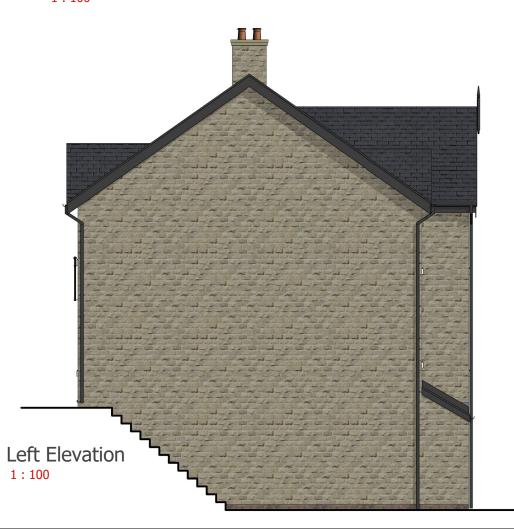

Front Elevation

1:100

Rear Elevation

1:100

Right Elevation
1:100

Revision History

All levels and dimensions must be checked onsite by the contractor prior to commencement of works. Any variations must be reported to Millson Group Ltd. All information hereon in is the copyright of Millson Group Ltd. Copying in full or part is forbidden without written permission from Millson Group Ltd.